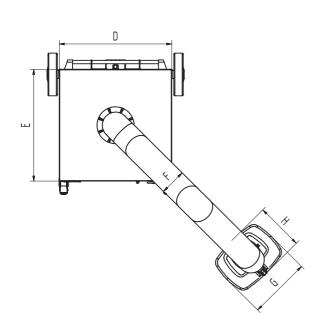

**Technical Data** 

| Dimensions |        |  |
|------------|--------|--|
| A          | 977 mm |  |
| В          | 797 mm |  |
| С          | 828 mm |  |
| D          | 655 mm |  |
| Е          | 655 mm |  |
| F          | 150 mm |  |
| G          | 360 mm |  |
| Н          | 295 mm |  |