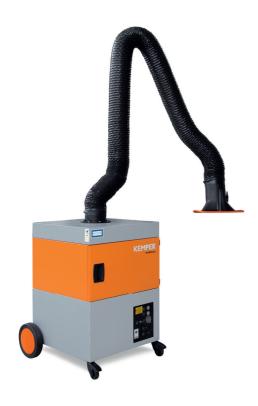

# ProfiMaster - Art. No.:60 650 102

- » Robust quality
- » High capacity filter

## **Applications**

- » Also suitable for high-alloy steel
- » Low to medium levels of smoke and dust
- » Occasional to frequent use

#### **Benefits**

- » Safe operation by rotation field control
- » Maintenance door allows easy filter change
- » Exhaust arm requires less adjustment due to exhaust hood design
- » Increased safety due to filter monitoring

## **Properties**

- » Automatic Start/Stop (optional)
- » Exhaust arm up to 4 m
- » Rotating exhaust hood