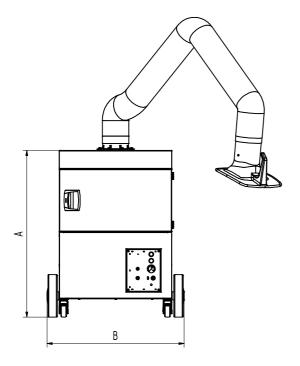

**Technical Data** 

| Dimensions |        |  |
|------------|--------|--|
| A          | 977 mm |  |
| В          | 797 mm |  |
| С          | 828 mm |  |
| D          | 655 mm |  |
| Е          | 655 mm |  |
| F          | 150 mm |  |
| G          | 360 mm |  |
| Н          | 295 mm |  |