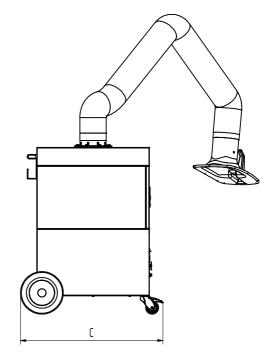

**Technical Data** 

| Dimensions |        |  |
|------------|--------|--|
| A          | 977 mm |  |
| В          | 797 mm |  |
| С          | 828 mm |  |
| D          | 655 mm |  |
| Е          | 655 mm |  |
| F          | 150 mm |  |
| G          | 360 mm |  |
| Н          | 295 mm |  |