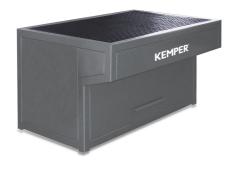

# Welding Table - Art. No.:950 490 048

- » Robust
- » Easy cleaning

#### **Benefits**

- » Safe working due to robust material support
- » Easy cleaning thanks to the integrated slag tray
- » Comfortable to work with thanks to ergonomically adapted sheet steel construction

## **Properties**

- » Robust grid-type material support
- » Integrated slag tray
- » Welded, ergonomically adapted sheet steel construction
- » Can be connected to filtration system or fan